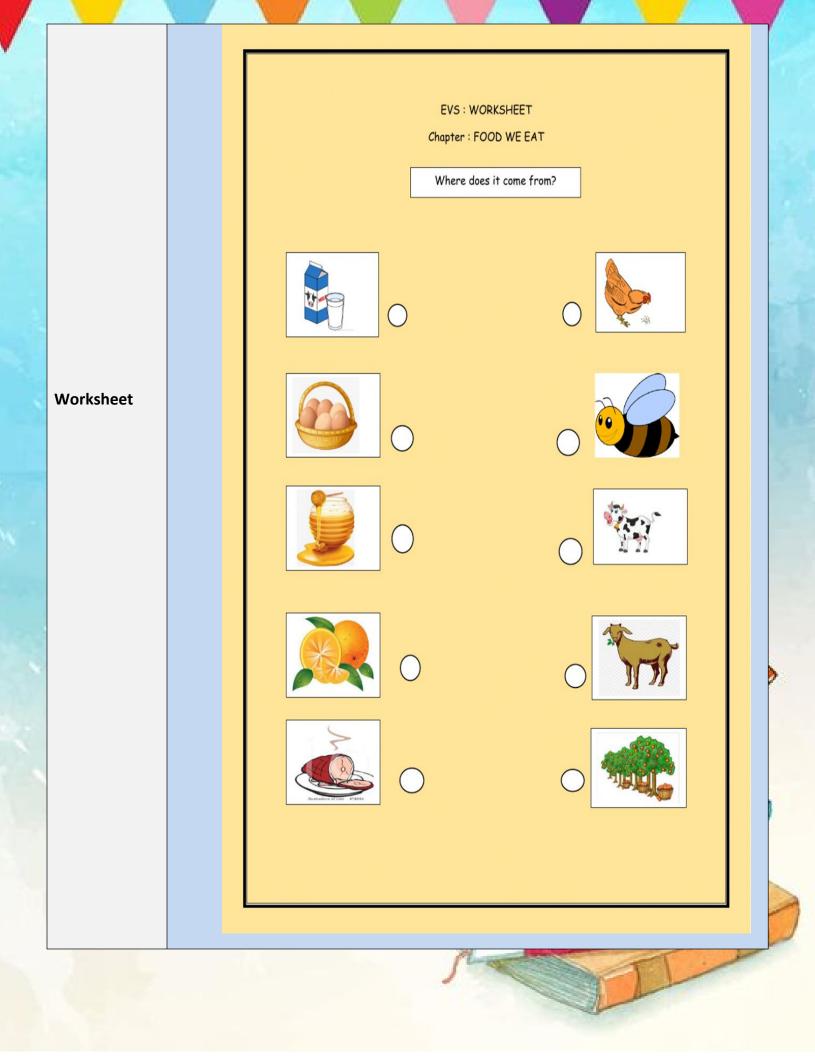

Parents are requested not to burden their child with any kind of formal learning activities. You can help them to learn in play way method.

| Subjects | Tasks/Activities                                                                                                                                                                                                                                                                                                                                                                                                                                                                                                                                                                                                                                                                                                                                                                                                                                                                                                |  |  |  |  |  |  |
|----------|-----------------------------------------------------------------------------------------------------------------------------------------------------------------------------------------------------------------------------------------------------------------------------------------------------------------------------------------------------------------------------------------------------------------------------------------------------------------------------------------------------------------------------------------------------------------------------------------------------------------------------------------------------------------------------------------------------------------------------------------------------------------------------------------------------------------------------------------------------------------------------------------------------------------|--|--|--|--|--|--|
| English  | <ul> <li>Complete the attached worksheets.</li> <li>Do practice of cursive letters a,b,c,d. Practice atleast 2 pages of each letter in your notebook.</li> </ul>                                                                                                                                                                                                                                                                                                                                                                                                                                                                                                                                                                                                                                                                                                                                                |  |  |  |  |  |  |
| Hindi    | <ul> <li>स्वर (अ - अ:) औरव्यंजन (क -न) अभ्यासकरें।</li> <li>अक्षरोंकीपहचानऔरबनावटपरध्यानदे।</li> <li>व्यंजन (त, न, ग, म, भ) 1 पृष्ठपरएकव्यंजनकाअभ्यासकरें।</li> </ul>                                                                                                                                                                                                                                                                                                                                                                                                                                                                                                                                                                                                                                                                                                                                           |  |  |  |  |  |  |
| EVS      | <ul> <li>Complete the attached worksheets.</li> <li>Make a beautiful card for Father's Day.</li> </ul>                                                                                                                                                                                                                                                                                                                                                                                                                                                                                                                                                                                                                                                                                                                                                                                                          |  |  |  |  |  |  |
| Maths    | Complete the attached worksheets.                                                                                                                                                                                                                                                                                                                                                                                                                                                                                                                                                                                                                                                                                                                                                                                                                                                                               |  |  |  |  |  |  |
|          | Phonic Sounds<br>(A-Z) (a-z)       Phonic Vocabulary<br>(A-Z) (a-z)         Alphabet       Phonic Sounds       Vocabulary         Aat says       社       APPLE         Bb says       A       APPLE         Bb says       A       BALL         Cc says       A       CAT         Dd says       A       CAT         Dd says       A       CAT         Ff says       T       A         Gg says       T       A         Hh says       T       A         A       T       T         A       T       T         A       T       T         D       Says       T         D       Says       T         F       Says       T         F       Says       T         S       T       T         D       Says       T         C       Says       T       T         D       Says       T       T         D       Says       T       T         D       Says       T       T         T       Says       T       T         T       < |  |  |  |  |  |  |
|          | Li says       マ () () () () () () () () () () () () ()                                                                                                                                                                                                                                                                                                                                                                                                                                                                                                                                                                                                                                                                                                                                                                                                                                                          |  |  |  |  |  |  |