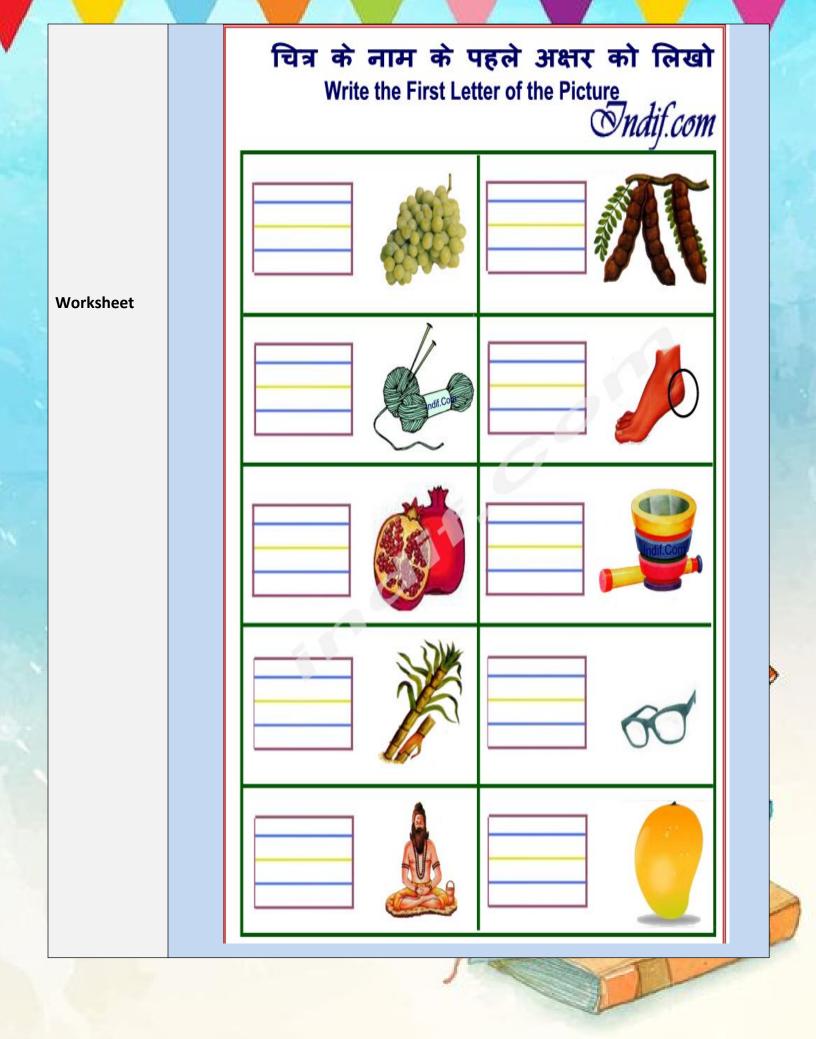

|  |  |  |  |  |  |

### **Initial Letter**

Write the first letter of the given pictures.











## Finish the alphabet. X 0 \*\* Ô X m \*\* S ×1 Ζ

4 Tât ÍC 2 % Gu 9 5 R G Th N 1 .  $\left| \right\rangle$ Mh R 1 1 TH To Xân 2ht 載 M. Z ß All. TN. 166 

# Tallest

Directions: Circle the picture that is tallest. Color.







Put in the number which comes before, between or after.

| Before | Between | After |  |
|--------|---------|-------|--|
| 29     | 33 35   | 17    |  |
| 18     | 57      | 30    |  |
| 36     | 21 23   | 9     |  |
| 7      | 12 14   | 25    |  |
| 25     | 19 21   | 11    |  |
| 31     | 37 39   | 39    |  |
| 1      | 79      | 3     |  |
| 23     | 26 28   | 29    |  |
| (      | (in)    |       |  |

Between

After

Before







### CLASSIFY THE FRUITS AND VEGETABLES

|           | FRUITS    |       | VEGETABLES |        |          |  |
|-----------|-----------|-------|------------|--------|----------|--|
|           |           |       |            |        |          |  |
|           |           |       |            |        |          |  |
| Banana    | Broccoli  | Pear  | • Tor      | nato   | Orange   |  |
| $\bigvee$ |           |       |            |        |          |  |
| Avocado   | Pineapple | Potat | o Strav    | vberry | Cucumber |  |
| Onion     | Grapes    | Cherr |            | orn    | Mango    |  |