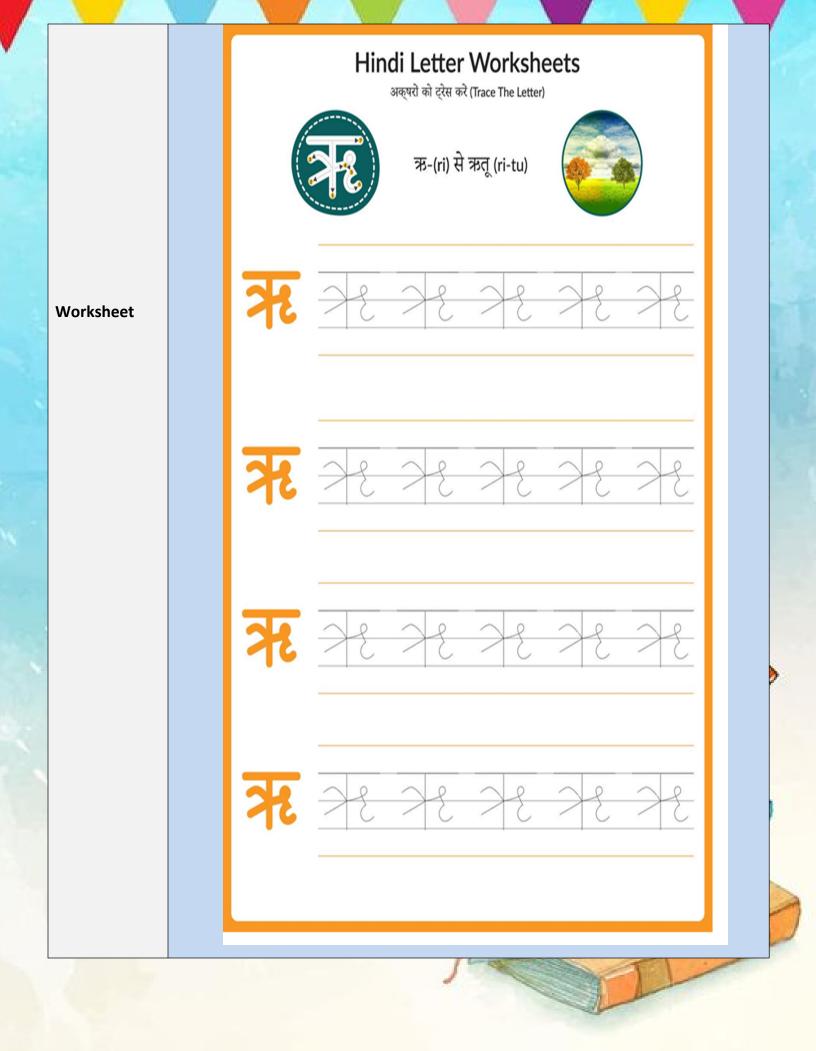

Parents are requested not to burden their child with any kind of formal learning activities. You can help them to learn in play way method.

| Subjects | Tasks/Activities                                                                                                                                                                                                                                                                                                                                                                                                                                                                                                                                                                                                                                                                                                                                                                                                                                                                                                |  |  |  |  |  |  |
|----------|-----------------------------------------------------------------------------------------------------------------------------------------------------------------------------------------------------------------------------------------------------------------------------------------------------------------------------------------------------------------------------------------------------------------------------------------------------------------------------------------------------------------------------------------------------------------------------------------------------------------------------------------------------------------------------------------------------------------------------------------------------------------------------------------------------------------------------------------------------------------------------------------------------------------|--|--|--|--|--|--|
| English  | <ul> <li>Complete the attached worksheets.</li> <li>Do practice of cursive letters a,b,c,d. Practice atleast 2 pages of each letter in your notebook.</li> </ul>                                                                                                                                                                                                                                                                                                                                                                                                                                                                                                                                                                                                                                                                                                                                                |  |  |  |  |  |  |
| Hindi    | <ul> <li>स्वर (अ - अ:) औरव्यंजन (क -न) अभ्यासकरें।</li> <li>अक्षरोंकीपहचानऔरबनावटपरध्यानदे।</li> <li>व्यंजन (त, न, ग, म, भ) 1 पृष्ठपरएकव्यंजनकाअभ्यासकरें।</li> </ul>                                                                                                                                                                                                                                                                                                                                                                                                                                                                                                                                                                                                                                                                                                                                           |  |  |  |  |  |  |
| EVS      | <ul> <li>Complete the attached worksheets.</li> <li>Make a beautiful card for Father's Day.</li> </ul>                                                                                                                                                                                                                                                                                                                                                                                                                                                                                                                                                                                                                                                                                                                                                                                                          |  |  |  |  |  |  |
| Maths    | Complete the attached worksheets.                                                                                                                                                                                                                                                                                                                                                                                                                                                                                                                                                                                                                                                                                                                                                                                                                                                                               |  |  |  |  |  |  |
|          | Phonic Sounds<br>(A-Z) (a-z)       Phonic Vocabulary<br>(A-Z) (a-z)         Alphabet       Phonic Sounds       Vocabulary         Aat says       社       APPLE         Bb says       A       APPLE         Bb says       A       BALL         Cc says       A       CAT         Dd says       A       CAT         Dd says       A       CAT         Ff says       T       A         Gg says       T       A         Hh says       T       A         A       T       T         A       T       T         A       T       T         D       Says       T         D       Says       T         F       Says       T         F       Says       T         S       T       T         D       Says       T         C       Says       T       T         D       Says       T       T         D       Says       T       T         D       Says       T       T         T       Says       T       T         T       < |  |  |  |  |  |  |
|          | Li says       マ () () () () () () () () () () () () ()                                                                                                                                                                                                                                                                                                                                                                                                                                                                                                                                                                                                                                                                                                                                                                                                                                                          |  |  |  |  |  |  |