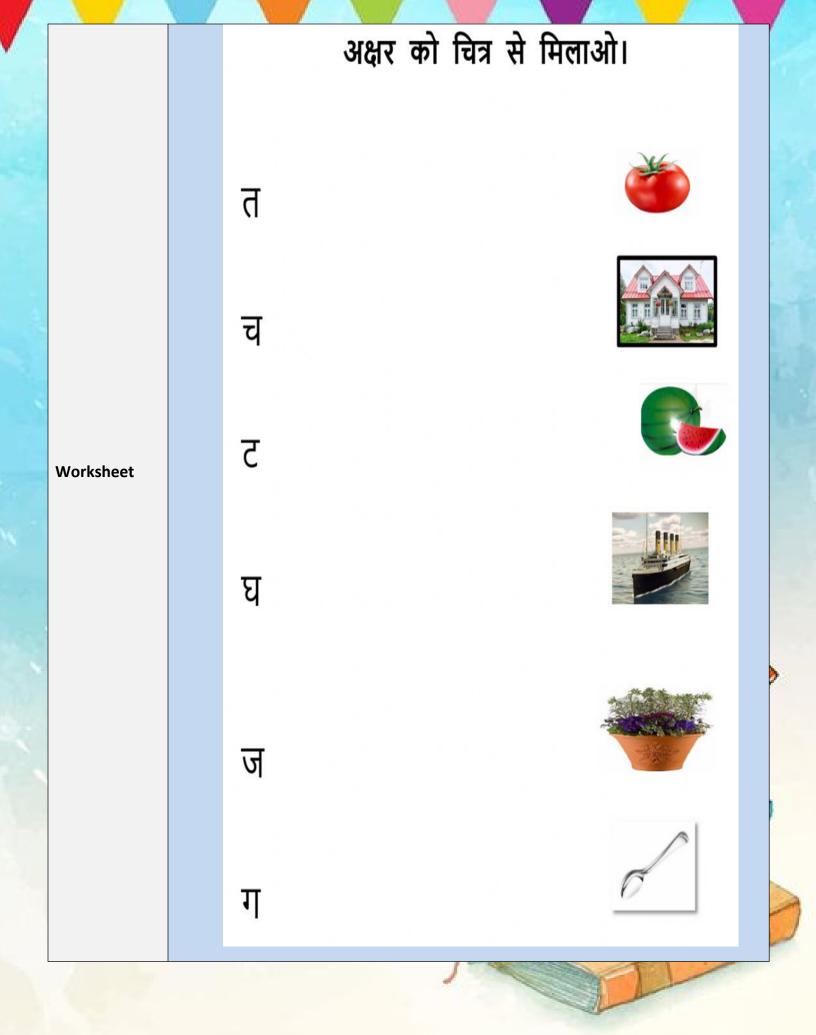

Parents are requested not to burden their child with any kind of formal learning activities. You can help them to learn in play way method.

| Subjects | Tasks/Activities                                                                                                                                                                                                                                                                                                                                                                                                                                                                                                                                                                                                                                                                                                                                                                                                                                                                                                |  |  |  |  |  |  |
|----------|-----------------------------------------------------------------------------------------------------------------------------------------------------------------------------------------------------------------------------------------------------------------------------------------------------------------------------------------------------------------------------------------------------------------------------------------------------------------------------------------------------------------------------------------------------------------------------------------------------------------------------------------------------------------------------------------------------------------------------------------------------------------------------------------------------------------------------------------------------------------------------------------------------------------|--|--|--|--|--|--|
| English  | <ul> <li>Complete the attached worksheets.</li> <li>Do practice of cursive letters a,b,c,d. Practice atleast 2 pages of each letter in your notebook.</li> </ul>                                                                                                                                                                                                                                                                                                                                                                                                                                                                                                                                                                                                                                                                                                                                                |  |  |  |  |  |  |
| Hindi    | <ul> <li>स्वर (अ - अ:) औरव्यंजन (क -न) अभ्यासकरें।</li> <li>अक्षरोंकीपहचानऔरबनावटपरध्यानदे।</li> <li>व्यंजन (त, न, ग, म, भ) 1 पृष्ठपरएकव्यंजनकाअभ्यासकरें।</li> </ul>                                                                                                                                                                                                                                                                                                                                                                                                                                                                                                                                                                                                                                                                                                                                           |  |  |  |  |  |  |
| EVS      | <ul> <li>Complete the attached worksheets.</li> <li>Make a beautiful card for Father's Day.</li> </ul>                                                                                                                                                                                                                                                                                                                                                                                                                                                                                                                                                                                                                                                                                                                                                                                                          |  |  |  |  |  |  |
| Maths    | Complete the attached worksheets.                                                                                                                                                                                                                                                                                                                                                                                                                                                                                                                                                                                                                                                                                                                                                                                                                                                                               |  |  |  |  |  |  |
|          | Phonic Sounds<br>(A-Z) (a-z)       Phonic Vocabulary<br>(A-Z) (a-z)         Alphabet       Phonic Sounds       Vocabulary         Aat says       社       APPLE         Bb says       A       APPLE         Bb says       A       BALL         Cc says       A       CAT         Dd says       A       CAT         Dd says       A       CAT         Ff says       T       A         Gg says       T       A         Hh says       T       A         A       T       T         A       T       T         A       T       T         D       Says       T         D       Says       T         F       Says       T         F       Says       T         S       T       T         D       Says       T         C       Says       T       T         D       Says       T       T         D       Says       T       T         D       Says       T       T         T       Says       T       T         T       < |  |  |  |  |  |  |
|          | Li says       マ () () () () () () () () () () () () ()                                                                                                                                                                                                                                                                                                                                                                                                                                                                                                                                                                                                                                                                                                                                                                                                                                                          |  |  |  |  |  |  |