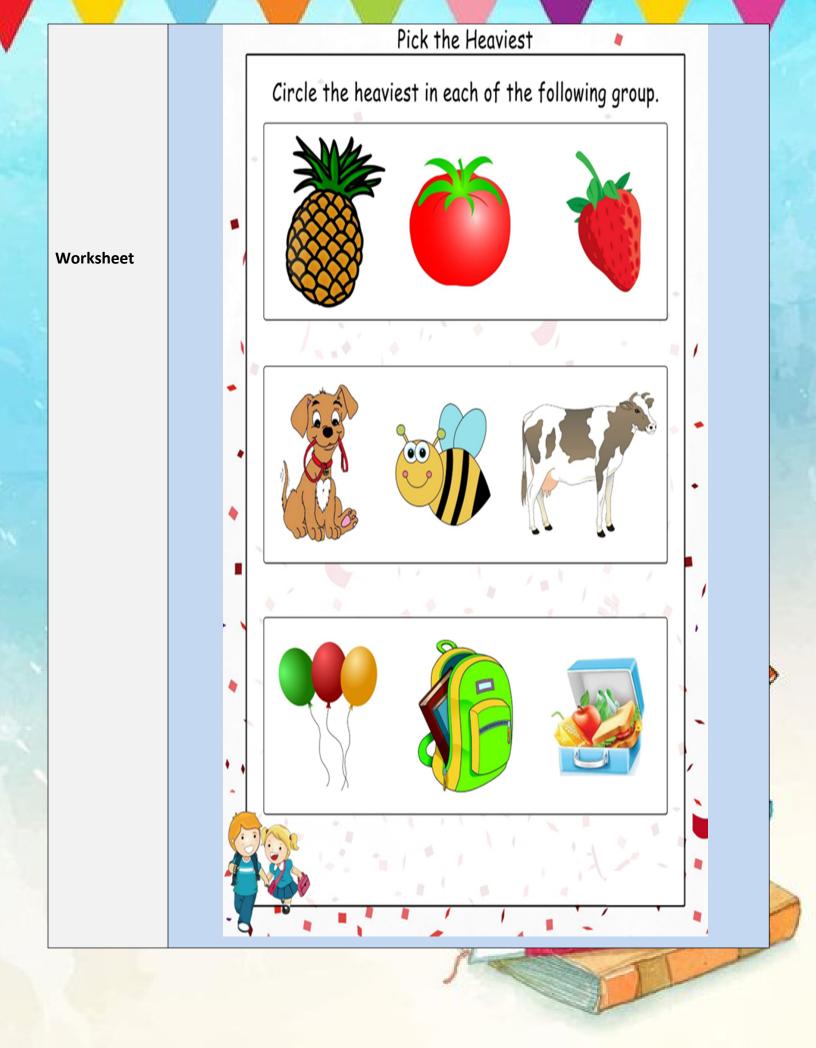

|  |  |  |  |  |  |

### **Initial Letter**

Write the first letter of the given pictures.











## Finish the alphabet. X 0 \*\* Ô X m \*\* S ×1 Ζ

4 Tât ÍC 2 % Gu 9 5 R G Th N 1 .  $\left| \right\rangle$ Mh R 1 1 TH To Xân 2ht 載 M. Z ß All. TN. 166 

# Tallest

Directions: Circle the picture that is tallest. Color.







Put in the number which comes before, between or after.

| Before | Between | After |  |
|--------|---------|-------|--|
| 29     | 33 35   | 17    |  |
| 18     | 57      | 30    |  |
| 36     | 21 23   | 9     |  |
| 7      | 12 14   | 25    |  |
| 25     | 19 21   | 11    |  |
| 31     | 37 39   | 39    |  |
| 1      | 79      | 3     |  |
| 23     | 26 28   | 29    |  |
| (      | (in)    |       |  |

Between

After

Before







### CLASSIFY THE FRUITS AND VEGETABLES

|           | FRUITS    |       | VEGETABLES |        |          |  |
|-----------|-----------|-------|------------|--------|----------|--|
|           |           |       |            |        |          |  |
|           |           |       |            |        |          |  |
| Banana    | Broccoli  | Pear  | •