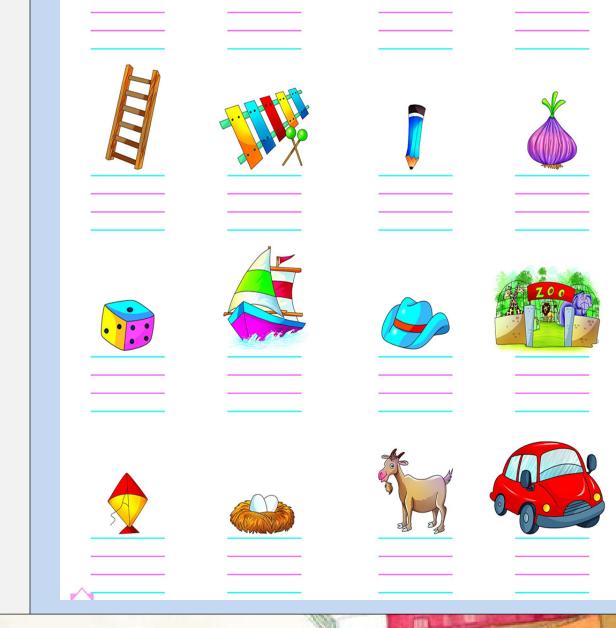

|  |  |  |  |  |  |

### **Initial Letter**

Write the first letter of the given pictures.











## Finish the alphabet. X 0 \*\* Ô X m \*\* S ×1 Ζ

4 Tât ÍC 2 % Gu 9 5 R G Th N 1 .  $\left| \right\rangle$ Mh R 1 1 TH To Xân 2ht 載 M. Z ß All. TN. 166 

# Tallest

Directions: Circle the picture that is tallest. Color.







Put in the number which comes before, between or after.

| Before | Between | After |  |
|--------|---------|-------|--|
| 29     | 33 35   | 17    |  |
| 18     | 57      | 30    |  |
| 36     | 21 23   | 9     |  |
| 7      | 12 14   | 25    |  |
| 25     | 19 21   | 11    |  |
| 31     | 37 39   | 39    |  |
| 1      | 79      | 3     |  |
| 23     | 26 28   | 29    |  |
| (      | (in)    |       |  |

Between

After

Before







### CLASSIFY THE FRUITS AND VEGETABLES

|           | FRUITS    |       | VEGETABLES |        |          |  |
|-----------|------