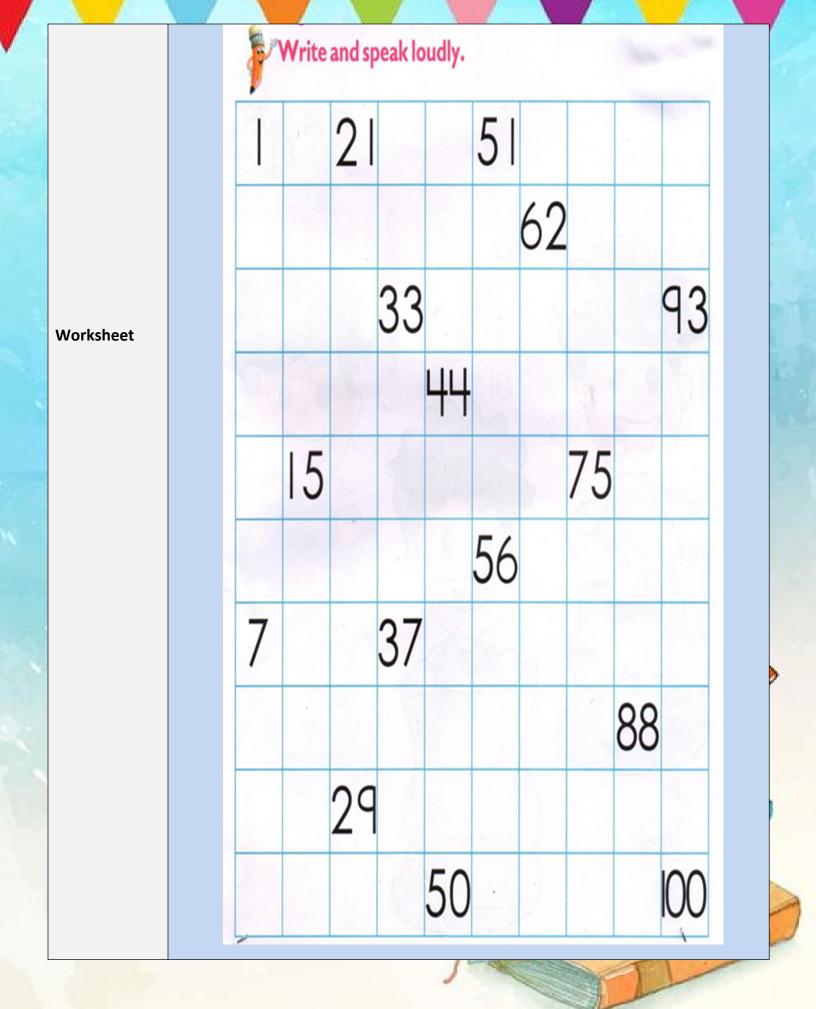

|  |  |  |  |  |  |

### **Initial Letter**

Write the first letter of the given pictures.











## Finish the alphabet. X 0 \*\* Ô X m \*\* S ×1 Ζ

4 Tât ÍC 2 % Gu 9 5 R G Th N 1 .  $\left| \right\rangle$ Mh R 1 1 TH To Xân 2ht 載 M. Z ß All. TN. 166 

# Tallest

Directions: Circle the picture that is tallest. Color.







Put in the number which comes before, between or after.

| Before | Between | After |  |
|--------|---------|-------|--|
| 29     | 33 35   | 17    |  |
| 18     | 57      | 30    |  |
| 36     | 21 23   | 9     |  |
| 7      | 12 14   | 25    |  |
| 25     | 19 21   | 11    |  |
| 31     | 37 39   | 39    |  |
| 1      | 79      | 3     |  |
| 23     | 26 28   | 29    |  |
| (      | (in)    |       |  |

Between

After

Before







### CLASSIFY THE FRUITS AND VEGETABLES

|           | FRUITS    |       | VEGETABLES |        |          |  |
|-----------|-----------|-------|------------|--------|----------|--|
|           |           |       |            |        |          |  |
|           |           |       |            |        |          |  |
| Banana    | Broccoli  | Pear  | • To