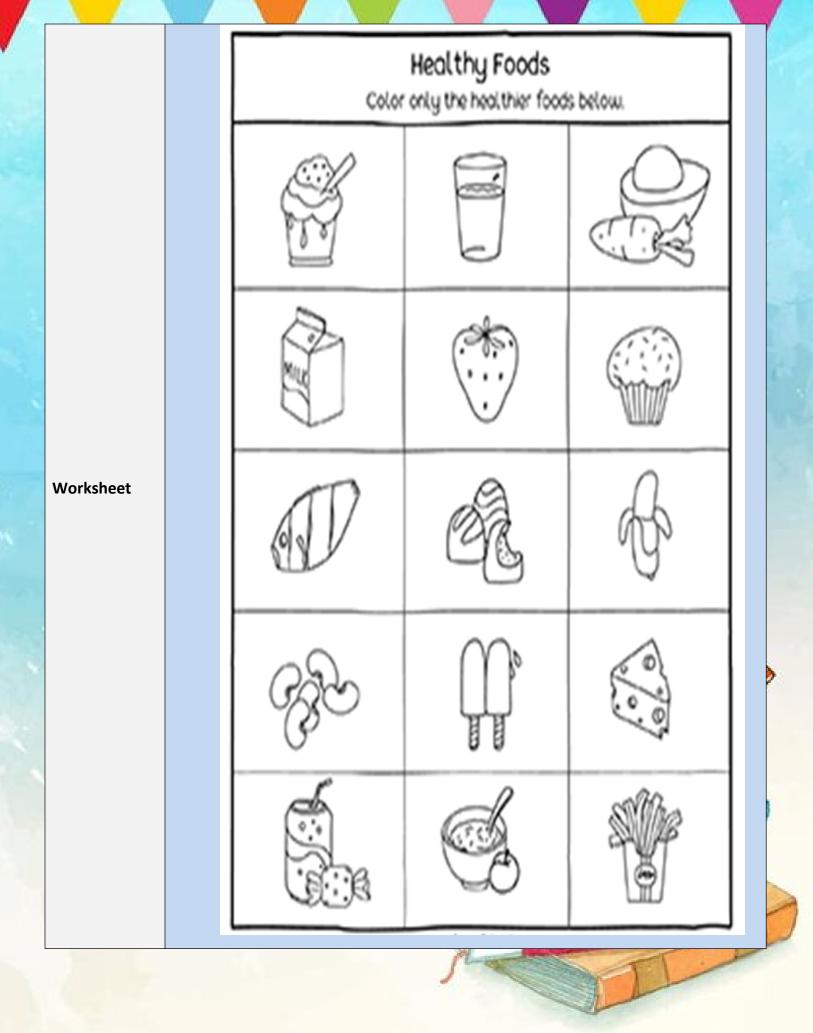

|  |
| 25     | 19 21   | 11    |  |
| 31     | 37 39   | 39    |  |
| 1      | 79      | 3     |  |
| 23     | 26 28   | 29    |  |
| (      | (in)    |       |  |

Between

After

Before







### CLASSIFY THE FRUITS AND VEGETABLES

|           | FRUITS    |       | VEGETABLES |        |          |  |
|-----------|-----------|-------|------------|--------|----------|--|
|           |           |       |            |        |          |  |
|           |           |       |            |        |          |  |
| Banana    | Broccoli  | Pear  | • Tor      | nato   | Orange   |  |
| $\bigvee$ |           |       |            |        |          |  |
| Avocado   | Pineapple | Potat | o Strav    | vberry | Cucumber |  |
| Onion     | Grapes    | Cherr |            | orn    | Mango    |  |