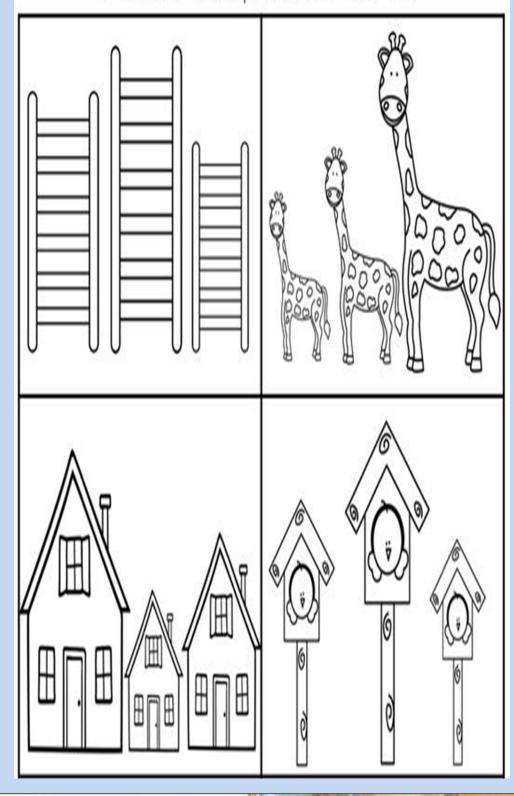

# Tallest

Directions: Circle the picture that is tallest. Color.

Put in the number which comes before, between or after.

| Before | Between | After |  |
|--------|---------|-------|--|
| 29     | 33 35   | 17    |  |
| 18     | 57      | 30    |  |
| 36     | 21 23   | 9     |  |
| 7      | 12 14   | 25    |  |
| 25     | 19 21   | 11    |  |
| 31     | 37 39   | 39    |  |
| 1      | 79      | 3     |  |
| 23     | 26 28   | 29    |  |
| (      | (in)    |       |  |